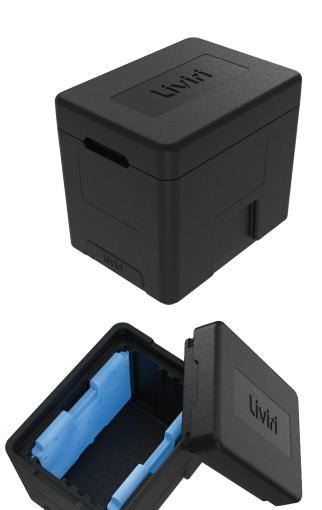

## Livirisprint 25

## SPRINT<sup>25</sup> SPECS

- Weight: 1.5 lb w/o lid
  2.1 lb w/ lid
- Internal Volume: 24.4 L
- External Dimensions:
  - 15.8 in L x 11.8 in W x 14.2 in H (11.7 in H w/o lid)
  - 40 cm L x 30 cm W x 36.1 cm H (29.7 cm H w/o lid)
- Internal Dimensions:
  - 12.5 L x 9.2 in W x 12.5 in H
  - 31.7 cm L x 23.4 cm W x 31.6 cm H

## LIVIRI SPRINT<sup>25</sup> COMPONENTS

Reusable tote with solid lid and reusable ice packs